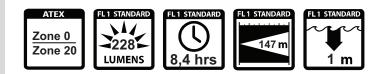

## 3AA LIGHTHOUSE

The 3AA LIGHTHOUSE with its 228 lumen is a multi-functional personal lighting device and available with or without the magnetic base.

The adjustable head can be rotated 360° or tilted up and down 120°. The tilt angle can be locked, so that the adjustable head remains in position and shines light exactly where it is needed.

### TECHNICAL DETAILS

II 1G Ex ia op is IIC T4 Ga II 1D Ex ia op is IIIC T75°C Da SEV 18 ATEX 0177 X

| Size              | 18.20 x 5.33 x 3.81 cm |
|-------------------|------------------------|
| Weight            | 172 - 192 g            |
| Color             | safety yellow          |
| Batteries         | 3 x AA Alkaline        |
| Lamp Type         | eLED                   |
| <b>ATEX-Zones</b> | 0,1,2,20,21,22         |
| IP-Code           | IP67                   |
| Waterproof        | Up to 1 m              |