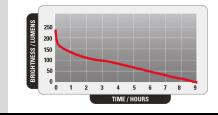

· Adjustable head (can rotate / tilt up and down)
- Magnetic base attracts to metallic surfaces
- (Art.No. 510403F and 510405 only)
- Nylon Pocket Clip to affix to work clothes
- ${\boldsymbol{\cdot}}$  Non-Slip Rubber Base for use as self-standing area light





### TECHNICAL DETAILS



II 1G Ex ia op is IIC T4 Ga II 1D Ex ia op is IIIC T75°C Da SEV 18 ATEX 0177 X







| Size              | 18.20 x 5.33 x 3.81 cm |
|-------------------|------------------------|
| Weight            | 172 - 192 g            |
| Color             | safety yellow          |
| Batteries         | 3 x AA Alkaline        |
| Lamp Type         | eLED                   |
| <b>ATEX-Zones</b> | 0,1,2,20,21,22         |
| IP-Code           | IP67                   |
| Waterproof        | Up to 1 m              |



### ART. NO.

- 510403F 3AA LIGHTHOUSE/safety yellow/Magnetic Base/incl. alkaline batteries/blister
- 510405 3AA LIGHTHOUSE/safety yellow/Magnetic Base/no batteries/no packaging
- 510408F 3AA LIGHTHOUSE/safety yellow/no Magnetic Base/incl. alkaline batteries/blister
- 510407 3AA LIGHTHOUSE/safety yellow/no Magnetic Base/no batteries/no packaging