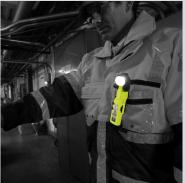

## 3AA LIGHTHOUSE

The 3AA LIGHTHOUSE with its 228 lumen is a multi-functional personal lighting device and available with or without the magnetic base.

The adjustable head can be rotated 360° or tilted up and down 120°. The tilt angle can be locked, so that the adjustable head remains in position and shines light exactly where it is needed.

Magnetically mounted on a metal work area, or stood up on any flat surface it allows a hands-free lighting of any working area. A Nylon clip comes with the 3AA LIGHTHOUSE so that it can be

used as a wearable, right-angle light.