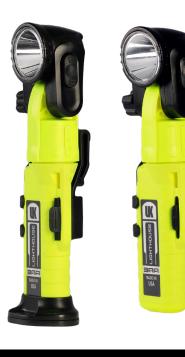

Magnetically mounted on a metal work area, or stood up on any flat surface it allows a hands-free lighting of any working area. A Nylon clip comes with the 3AA LIGHTHOUSE so that it can be

used as a wearable, right-angle light.

## FEATURES

- Waterproof and dust-tight
- · Adjustable head (can rotate / tilt up and down)
- Magnetic base attracts to metallic surfaces
- (Art.No. 510403F and 510405 only)
- Nylon Pocket Clip to affix to work clothes
- ${\boldsymbol{\cdot}}$  Non-Slip Rubber Base for use as self-standing area light