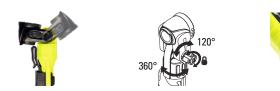

## 3AA LIGHTHOUSE

The 3AA LIGHTHOUSE with its 228 lumen is a multi-functional personal lighting device and available with or without the magnetic base.

The adjustable head can be rotated 360° or tilted up and down 120°. The tilt angle can be locked, so that the adjustable head remains in position and shines light exactly where it is needed.

Magnetically mounted on a metal work area, or stood up on any flat surface it allows a hands-free lighting of any working area. A Nylon clip comes with the 3AA LIGHTHOUSE so that it can be

used as a wearable, right-angle light.