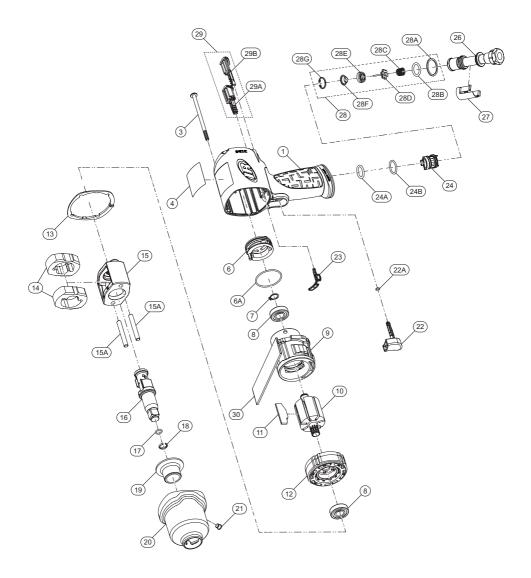

# **Parts Information**

(Dwg. 45553591)

| tem           | Part Description                                 | Part Number (CCN)              | Item       | Part Description                       | Part Number (CCN)     |
|---------------|--------------------------------------------------|--------------------------------|------------|----------------------------------------|-----------------------|
| *             | Housing Assembly                                 |                                | +*         | Trigger Assembly                       | 2135-D93 (80096704)   |
|               | for model 2136QXPA                               | 2136QXPA-A40 (47796858001)     | 22         | Trigger                                |                       |
| 1             | Housing                                          |                                | 22A        | O-Ring, Trigger                        |                       |
| 4             | Information Label                                |                                | +23        | Gasket, Motor                          | 2131-283 (04167623)   |
| *             | Reverse Valve Assembly                           |                                | *          | Reverse Valve Assembly                 | 2131-A329 (04167896)  |
| 29            | Button Kit                                       |                                | 24         | Reverse Valve                          |                       |
|               | Screw, Hammer Case                               |                                | I          | O-Ring, Reverse Valve                  |                       |
| 3             | (4 required)                                     | 2135-638 (80101686)            | 24A        | (Top-Black)                            |                       |
| 4             | Information Label                                | 2136QXPA-300 (47788900001)     | 24B        | O-Ring, Reverse Valve                  |                       |
| *             | Power Regulator Assembly                         | 2135-D249A (45523628)          |            | (Bottom-Blue)                          |                       |
| 6             | Power Regulator                                  |                                | *          | Inlet Bushing Assembly                 | 2135-D565A (45531787) |
| 6A            | O-Ring, Power Regulator                          |                                | 26         | Inlet Bushing                          |                       |
| 7             | Retaining Ring                                   | 2131-6 (04194809)              | 27         | Inlet Clip                             | 2131-57 (04167862)    |
| 8             | Ball Bearing (2 required)                        | 2131-97 (04172813)             | 28         | Inlet Parts Kit                        | 2135-K303 (45535051)  |
| 9             | Cylinder                                         | 2135-3 (45526183)              | 28A        | Washer                                 |                       |
| 10            | Rotor                                            | 2135-53 (80100456)             | 28B        | O-Ring, Seal                           |                       |
| †11           | Vane Pack (set of 7)                             | 2135-42A-7 (04722211)          | 28C        | Throttle Spring                        |                       |
| 12            | End Plate                                        | 2131-11 (04167581)             | 28D        | Throttle Valve                         |                       |
| †13           | Hammer Case Gasket                               | 2135-36 (80096381)             | 20D        | Valve Seat                             |                       |
| *             | Hammer Kit                                       |                                | 28F        | Seat Support                           |                       |
|               | for model 2136QXPA                               | 2135-THK1 (80119571)           | 20F        | Retainer                               |                       |
| 13            | Hammer Case Gasket                               |                                | 280        | Button Kit                             | 2135-K75 (04722245)   |
| 14            | Hammer (2 required)                              | 231XP-724 (04678249)           | 29<br>29A  | Forward Button                         | 2133-K/3 (04/22243)   |
| 15A           | Hammer Pin (2 required)                          |                                | 29A<br>29B | Reverse Button                         |                       |
| *             | Anvil Assembly                                   |                                | 30         |                                        |                       |
| *             | Kit Grease                                       |                                | 30         | Silencer (for model2136QXPA)           | 2131QT-311 (22040216) |
| *             | Hammer Frame Kit                                 | 2135-K703 (80119795)           | ┣───       | Tune-Up Kit                            | 2135-TK2 (45535028)   |
| 15            | Hammer Frame                                     |                                | 6A         | O-Ring, Power Regulator                |                       |
| 15A<br>*<br>* | Hammer Pin (2 required)                          |                                | 7          | Retaining Ring                         |                       |
|               | Kit Grease                                       |                                | 8          | Ball Bearing (2 required)              |                       |
|               | Anvil Assembly                                   |                                | 11         | Vane Pack (set of 7)                   |                       |
|               | for model 2136QXPA                               | 231B-A626 (04646634)           | 13         | Hammer Case Gasket                     |                       |
| 16            | Anvil                                            |                                | 17         | O-Ring                                 |                       |
| *             | Socket Retainer Kit                              |                                | 18         | Socket Retainer                        |                       |
| <b>†</b> *    | Socket Retainer Kit                              |                                | 22A        | O-Ring, Trigger                        |                       |
| 1             | for model 2136QXPA (1/2"                         |                                | 23         | Gasket, Motor                          |                       |
|               | Ring-type) - Single piece                        | 2125QTi-K425 (80107733)        | 24A        | O-Ring, Reverse Valve<br>(Top-Black)   |                       |
|               | for model 2136QXPA<br>(1/2" Ring-type) - 10 Pack | 2125QTi-K425-10 (47517616001)  | 24B        | O-Ring, Reverse Valve<br>(Bottom-Blue) |                       |
| 17            | O-Ring or Socket Retainer                        |                                | 28         | Inlet Parts Kit                        |                       |
| 17            | Spring                                           |                                | *          | Inlet Clip Removal Tool                | 2131-322 (04263745)   |
| 18            | Socket Retainer                                  |                                |            | Air Care Kit (grease gun,              | 115 L DK1 (0464 6463) |
| 19            | Bushing, Hammer Case                             | 2135-941 (80092927)            | +*         | grease, oil)                           | 115-LBK1 (04616108)   |
| *             | Hammer Case Assembly                             | 2135Qi-D727A (45552288)        | *          | Grease (replacement tube               | 115 AT (04616167)     |
| 19            | Bushing, Hammer Case                             |                                |            | for -LBK1)                             | 115-4T (04616157)     |
| 20            | Hammer Case                                      |                                | *          | Air Tool Oil (4 oz. bottle)            | 10Z4 (03875671)       |
| 21            | Grease Fitting                                   |                                | *          | Grease (1 lb can)                      | 105-1LB (04279147)    |
| 21            | Grease Fitting                                   | 130SR-188 (03039930)           | *          | Grease (8 lb can)                      | 105-8LB (04264875)    |
| Indica        | ites not illustrated.                            |                                | *          | Grease Gun                             | R000A2-228 (03095015) |
|               |                                                  | tain stock to reduce downtime. | *          | Protective Tool Boot                   | 2350-BOOT (47498321)  |

# 2136QXPA, Air Impact Wrench - Parts List