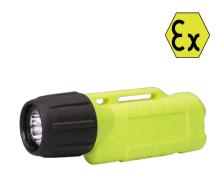

## 2AA eLED Z2

The 2AA eLED Z2 is a lightweight, impact-resistant, ultra-bright LED hand and helmet light that produces up to 100 lumens and will run an impressive 40 hours on the low setting.

Two power modes increase flexibility: The high power with 100 lumens ensures greater visibility, while the low power with 10 lumens is ideal for illuminating objects in close range. For hands-free lighting, it can be easily attached to a work or safety helmet using a helmet clip.

## FEATURES

- Waterproof and dust-tight
- 2 power modes (High/Low)
- High impact construction for durability
- Robust design for all weather use
- Mounts to work helmets and firefighter helmets with a helmet clip