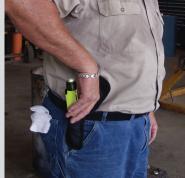

## 2AA eLED Z2

The 2AA eLED Z2 is a lightweight, impact-resistant, ultra-bright LED hand and helmet light that produces up to 100 lumens and will run an impressive 40 hours on the low setting.

Two power modes increase flexibility: The high power with 100 lumens ensures greater visibility, while the low power with 10 lumens is ideal for illuminating objects in close range. For hands-free lighting, it can be easily attached to a work or safety helmet using a helmet clip.

## FEATURES

- Waterproof and dust-tight
- 2 power modes (High/Low)
- High impact construction for durability
- Robust design for all weather use
- Mounts to work helmets and firefighter helmets with a helmet clip