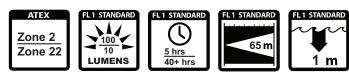

HOURS

II 3G ec ic IIB T5 II 3D ic IIIB T99°C

100 (High)/10 (Low) 5 hrs (High)/40+ hrs (Low)

| PSIME |      |
|-------|------|
|       |      |
|       |      |
|       | R    |
|       |      |
| 65    | 5.12 |
|       |      |
|       |      |

| Size              | 10.16 x 3.81 x 3.81 cm |
|-------------------|------------------------|
| Weight            | 99,2 g                 |
| Color             | safety yellow          |
| Batteries         | 2 x AA Alkaline        |
| Lamp Type         | eLED                   |
| <b>ATEX Zones</b> | 2,22                   |
| IP-Code           | IP67                   |
| Waterproof        | Up to 1 m              |